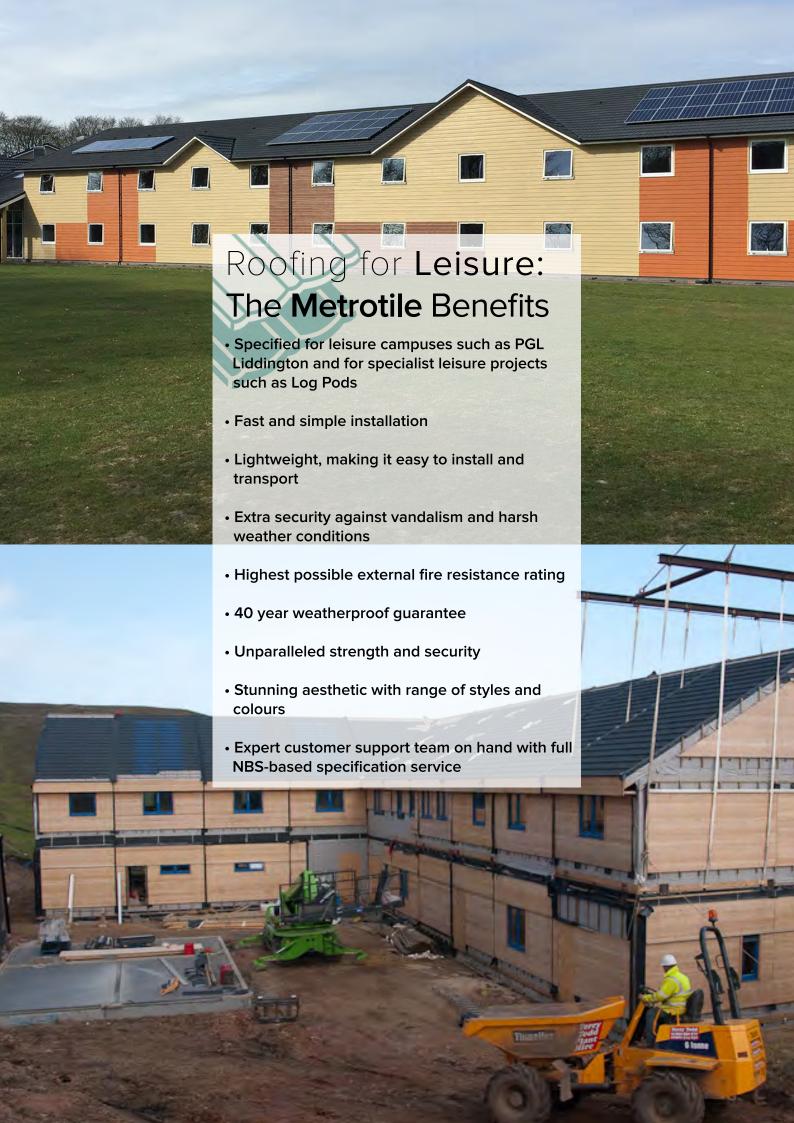

Metrotile has been used for a variety of roofing for leisure projects, from beach chalets in Bournemouth to the refurbishment of the Unison Clubhouse at a holiday park in Croyde Bay. Our lightweight roofing has won numerous accreditations and certificates, and is rigorously tested to withstand harsh weather conditions, making it the ideal roofing for your project. Not only is Metrotile is used for leisure buildings, it's also specified by Equestrian Building constructors, Scotts of Thrapston, for its lightweight properties and stunning aesthetics, and can be found at Ingliston Equestrian Centre in Bishopton, Scotland.

#### Lightweight roofing

Our roofing is up to 15% lighter than traditional roofing materials such as slate or clay. Being extra lightweight means it will pose no strain on the structure of lighter frameworks such as chalets, stables, or non-traditional buildings. Supporting timber frame structures will have reduced stress with a Metrotile, making it the unsurpassed roofing material of choice for the leisure and equestrian industries. Lighter tiles mean quick installation, as well as a safer construction site, so you can have your leisure buildings finished in no time.

#### Stunning aesthetics

At Metrotile, we understand that holiday resorts, equestrian centres and chalets are often placed in beautiful landscapes and surroundings. This is why we've ensured our roofing has numerous styles and colours available so you can match your building to compliment the surrounding nature, while in keeping with your overall aesthetic and brand. If you're looking to rejuvenate your existing look, take a look at our Croyde Bay Holiday Village case study, where we revamped the clubhouse and chalet accommodation for a stunning result.