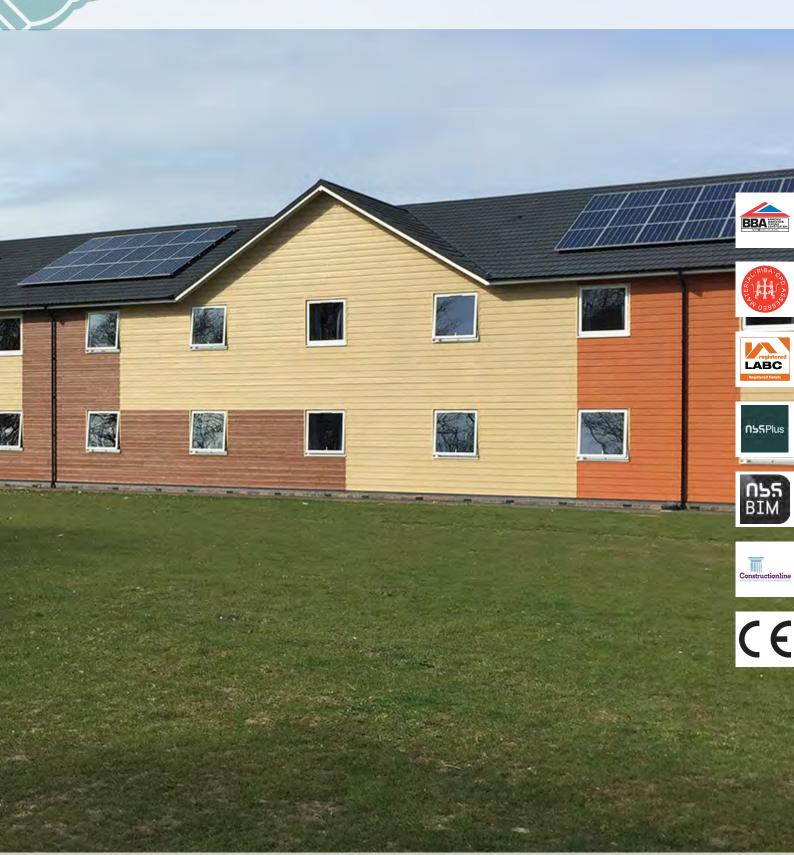

Metrotile has been used for a variety of roofing for leisure projects, from beach chalets in Bournemouth to the refurbishment of the Unison Clubhouse at a holiday park in Croyde Bay. Our lightweight roofing has won numerous accreditations and certificates, and is rigorously tested to withstand harsh weather conditions, making it the ideal roofing for your project. Not only is Metrotile is used for leisure buildings, it's also specified by Equestrian Building constructors, Scotts of Thrapston, for its lightweight properties and stunning aesthetics, and can be found at Ingliston Equestrian Centre in Bishopton, Scotland.

#### Lightweight roofing

Our roofing is up to 15% lighter than traditional roofing materials such as slate or clay. Being extra lightweight means it will pose no strain on the structure of lighter frameworks such as chalets, stables, or non-traditional buildings. Supporting timber frame structures will have reduced stress with a Metrotile, making it the unsurpassed roofing material of choice for the leisure and equestrian industries. Lighter tiles mean quick installation, as well as a safer construction site, so you can have your leisure buildings finished in no time.

#### Stunning aesthetics

At Metrotile, we understand that holiday resorts, equestrian centres and chalets are often placed in beautiful landscapes and surroundings. This is why we've ensured our roofing has numerous styles and colours available so you can match your building to compliment the surrounding nature, while in keeping with your overall aesthetic and brand. If you're looking to rejuvenate your existing look, take a look at our Croyde Bay Holiday Village case study, where we revamped the clubhouse and chalet accommodation for a stunning result.