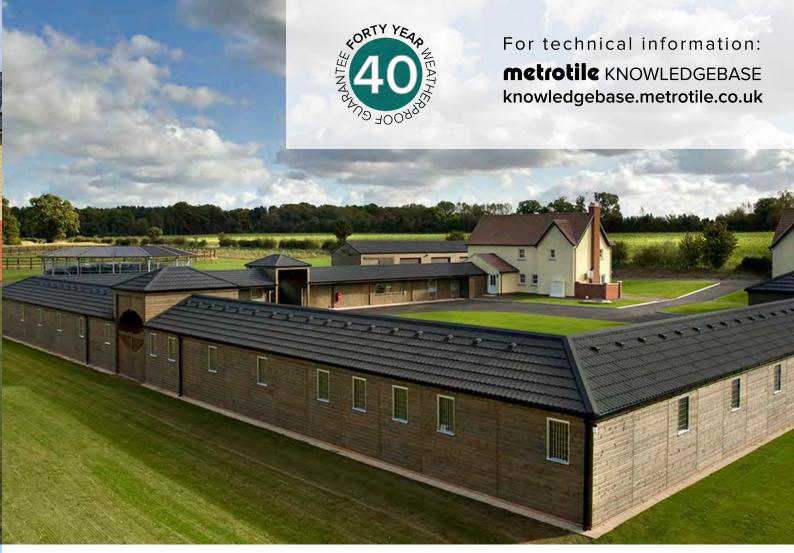

Metrotile has been used for a variety of roofing for leisure projects, from beach chalets in Bournemouth to the refurbishment of the Unison Clubhouse at a holiday park in Croyde Bay. Our lightweight roofing has won numerous accreditations and certificates, and is rigorously tested to withstand harsh weather conditions, making it the ideal roofing for your project. Not only is Metrotile is used for leisure buildings, it's also specified by Equestrian Building constructors, Scotts of Thrapston, for its lightweight properties and stunning aesthetics, and can be found at Ingliston Equestrian Centre in Bishopton, Scotland.

#### Lightweight roofing

Our roofing is up to 15% lighter than traditional roofing materials such as slate or clay. Being extra lightweight means it will pose no strain on the structure of lighter frameworks such as chalets, stables, or non-traditional buildings. Supporting timber frame structures will have reduced stress with a Metrotile, making it the unsurpassed roofing material of choice for the leisure and equestrian industries. Lighter tiles mean quick installation, as well as a safer construction site, so you can have your leisure buildings finished in no time.

#### Stunning aesthetics

At Metrotile, we understand that holiday resorts, equestrian centres and chalets are often placed in beautiful landscapes and surroundings. This is why we've ensured our roofing has numerous styles and colours available so you can match your building to compliment the surrounding nature, while in keeping with your overall aesthetic and brand. If you're looking to rejuvenate your existing look, take a look at our Croyde Bay Holiday Village case study, where we revamped the clubhouse and chalet accommodation for a stunning result.