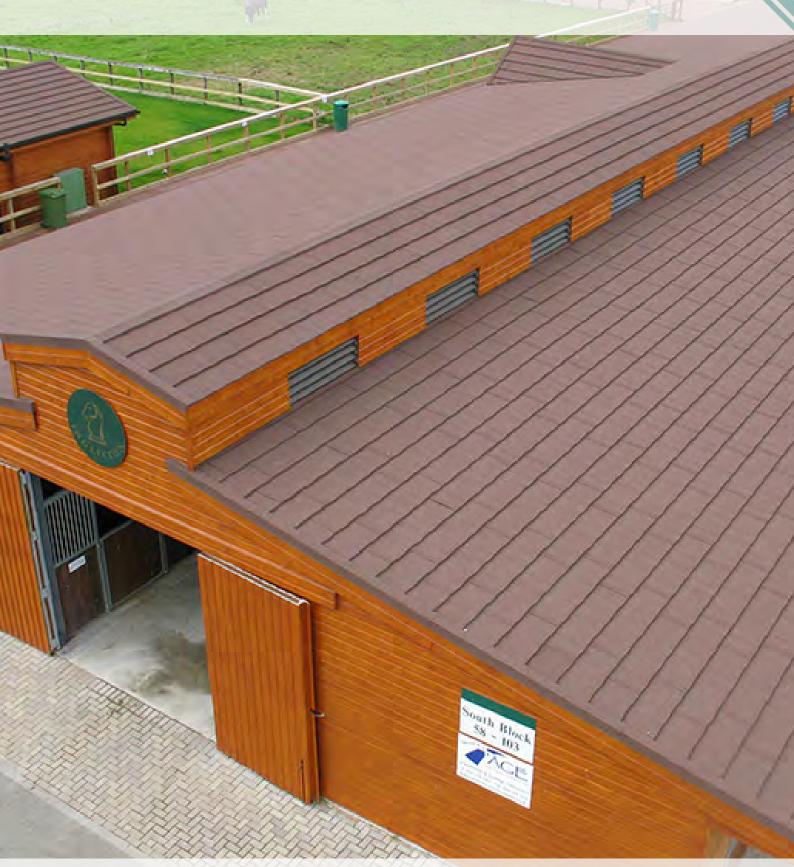

Metrotile has been used for a variety of roofing for leisure projects, from beach chalets in Bournemouth to the refurbishment of the Unison Clubhouse at a holiday park in Croyde Bay. Our lightweight roofing has won numerous accreditations and certificates, and is rigorously tested to withstand harsh weather conditions, making it the ideal roofing for your project. Not only is Metrotile is used for leisure buildings, it's also specified by Equestrian Building constructors, Scotts of Thrapston, for its lightweight properties and stunning aesthetics, and can be found at Ingliston Equestrian Centre in Bishopton, Scotland.

#### Lightweight roofing

Our roofing is up to 15% lighter than traditional roofing materials such as slate or clay. Being extra lightweight means it will pose no strain on the structure of lighter frameworks such as chalets, stables, or non-traditional buildings. Supporting timber frame structures will have reduced stress with a Metrotile, making it the unsurpassed roofing material of choice for the leisure and equestrian industries. Lighter tiles mean quick installation, as well as a safer construction site, so you can have your leisure buildings finished in no time.

#### Stunning aesthetics

At Metrotile, we understand that holiday resorts, equestrian centres and chalets are often placed in beautiful landscapes and surroundings. This is why we've ensured our roofing has numerous styles and colours available so you can match your building to compliment the surrounding nature, while in keeping with your overall aesthetic and brand. If you're looking to rejuvenate your existing look, take a look at our Croyde Bay Holiday Village case study, where we revamped the clubhouse and chalet accommodation for a stunning result.