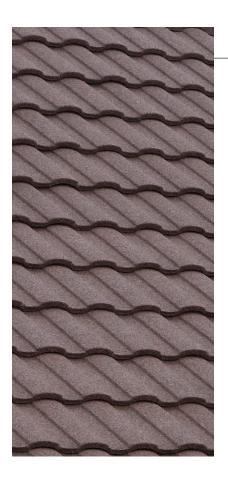

# Metrotile Roman

Give your rooftop some Italian flair with the classic contoured design of the Metrotile Roman profile - based on the classic Roman tile.

The elegant double Roman tile is a truly classic design, now available with all of the benefits that only Metrotile Lightweight Steel Roofing systems can offer. The beautiful contoured design of each Metrotile Roman tile will compliment any roofing project perfectly, offering an aesthetic that manages to be simultaneously classical and contemporary in style, while offering all of the quality and protection our many of worldwide customers have come to expect.

Metrotile Roman delivers the perfect balance of traditional aesthetics and contemporary performance, while requiring virtually zero maintenance and offering unsurpassed protection from vandalism and the elements. Pressed from high-quality Drawing Grade 3 ZAM coated steel as all of our profiles, backed by a full selection of matching accessories and able to be fixed to a pitch as low as 10°, Metrotile Roman is a stand-out choice for any building project.