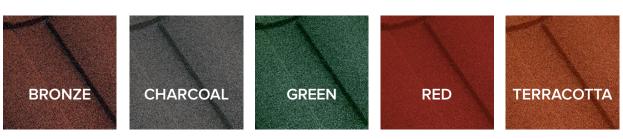

contemporary in style, while offering all of the quality and protection our many of worldwide customers have come to expect.

Metrotile Roman delivers the perfect balance of traditional aesthetics and contemporary performance, while requiring virtually zero maintenance and offering unsurpassed protection from vandalism and the elements. Pressed from high-quality Drawing Grade 3 ZAM coated steel as all of our profiles, backed by a full selection of matching accessories and able to be fixed to a pitch as low as 10°, Metrotile Roman is a stand-out choice for any building project.



LIGHTWEIGHT HIGH GRADE STEEL WITH ZAM COATING FOR INCREDIBLE STRENGTH AND RESISTANCE

> AVAILABLE THICKNESS\*\* .410mm suitable for most roofing applications



DESIGNED TO BE SUITABLE FOR PITCHES AS LOW AS

10°



1210 mm ( Cover 1255 mm )

BESPOKE COLOUR OPTIONS AVAILABLE BY REQUEST

#### www.metrotile.co.uk

# **Metrotile Roman**



### Fixings & Battens

| Tile Fixing:<br>Coated Nail:<br>Fixings per tile:<br>Battens required: | 50 x 2.5mm Coated Nail<br>Hand nailing or power tool<br>4<br>5 linear metres per m <sup>2</sup><br>(plus wastage) |
|------------------------------------------------------------------------|-------------------------------------------------------------------------------------------------------------------|
| Rafter Centres                                                         | Batten Size                                                                                                       |
| 450mm<br>600mm<br>900mm<br>200mm<br>1500mm                             | 25 x