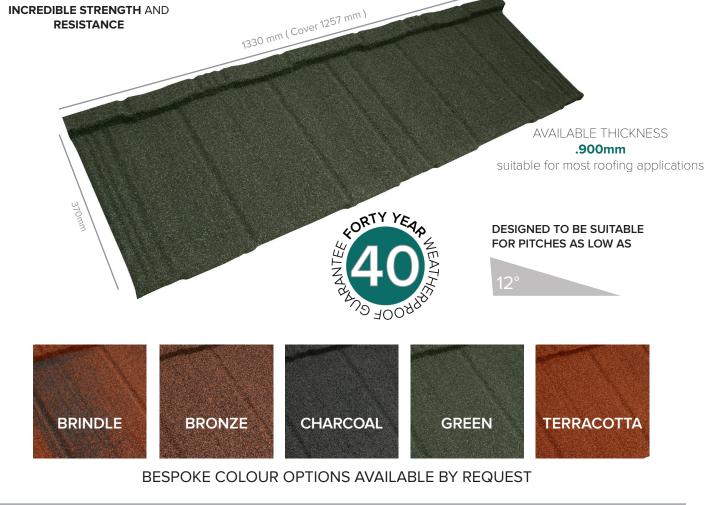

## Dimensions

| Pitch:                      | Minimum:    |
|-----------------------------|-------------|
| Overall Size:               | 1330mm x    |
| Cover Size:                 | 1257m x 3   |
| Gauge:                      | .900mm      |
| Linear Cover Width:         | 1257mm      |
| Coverage:                   | 0.46 m² / : |
| Weight per m <sup>2</sup> : | 9.9Kg       |
| Weight per tile:            | 4.6Kg       |
|                             |             |

Minimum: 12° / Maximum: 90° 1330mm x 370mm 1257m x 370mm 900mm 1257mm 0.46 m² / 2.15 per m² 9.9Kg 4.6Kg