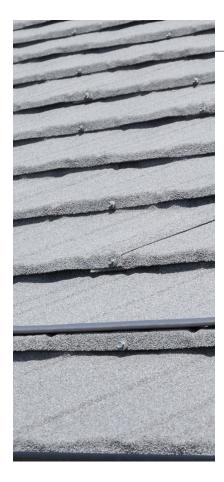

## Metrotile Slate .900

LIGHTWEIGHT HIGH GRADE STEEL WITH ZAM COATING FOR **INCREDIBLE STRENGTH** AND RESISTANCE

Blending a traditional Slate aesthetic with unbeatable security, the Metrotile Slate .900 profile is a product that offers incredible value and superior performance to traditional slate roof products in every way.

Metrotile Slate .900 offers the same great aesthetics as traditional slate roof tiles while offering superior benefits. The deep lines pressed into each ZAM coated steel profile results in increased shadow definition, resulting in a tile that looks virtually indistinguishable from traditional slate, while simultaneously offering unmatched vandal and weather resistance. Available in .900mm thickness for unsurpassed security and formed from high-quality Drawing Grade 3 steel, like all Metrotile profiles, Metrotile Slate .900 makes a perfect choice for a wide variety of roofing projects.