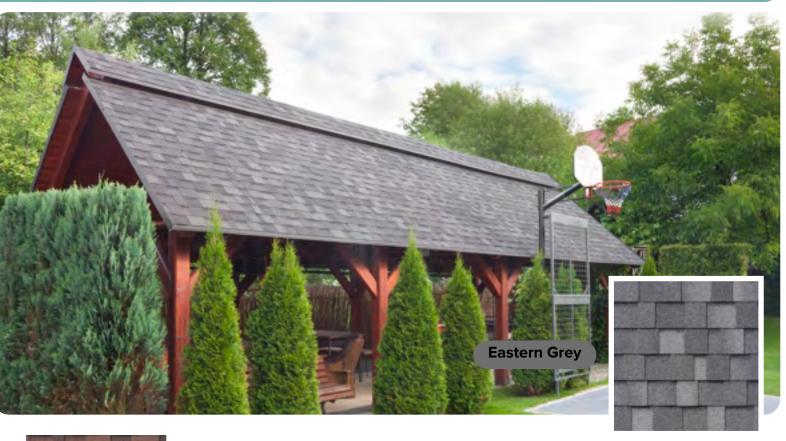

The most efficient **felt shingle** in the world

• Watertight to extreme pitches from as low as **9.5 degrees** all the way up to **90 degrees!** • **15 year guarantee** • Larger shingle size gives **more coverage** than standard shingles, increasing the **efficiency** and **cost effectiveness** of the tile • Extremely **easy to install**, resulting in **faster implementation** of the shingles, perfect for refurbishment projects • **Natural tones and colours** provide appearance of traditional roof tile • This **water-shedding** and **weather-resistant** tile makes it perfect for any homeowner • Find out more at **www.metrotile.co.uk** 