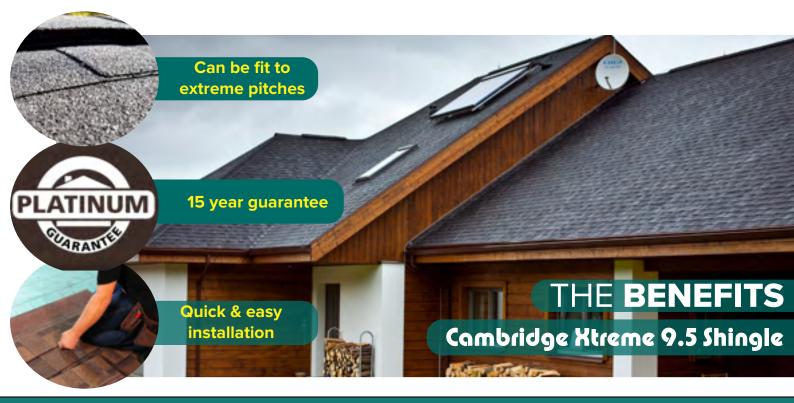

The most efficient **felt shingle** in the world

• Watertight to extreme pitches from as low as **9.5 degrees** all the way up to **90 degrees!** • **15 year guarantee** • Larger shingle size gives **more coverage** than standard shingles, increasing the **efficiency** and **cost effectiveness** of the tile • Extremely **easy to install**, resulting in **faster implementation** of the shingles, perfect for refurbishment projects • **Natural tones and colours** provide appearance of traditional roof tile • This **water-shedding** and **weather-resistant** tile makes it perfect for any homeowner • Find out more at **www.metrotile.co.uk** 