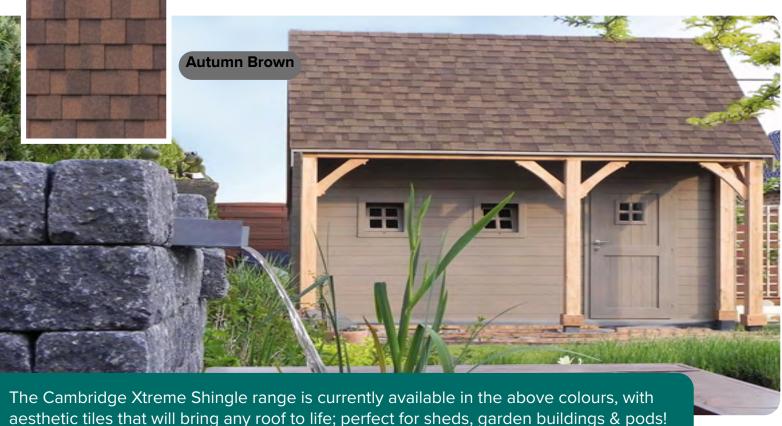

The most efficient **felt shingle** in the world

• Watertight to extreme pitches from as low as **9.5 degrees** all the way up to **90 degrees!** • **15 year guarantee** • Larger shingle size gives **more coverage** than standard shingles, increasing the **efficiency** and **cost effectiveness** of the tile • Extremely **easy to install**, resulting in **faster implementation** of the shingles, perfect for refurbishment projects • **Natural tones and colours** provide appearance of traditional roof tile • This **water-shedding** and **weather-resistant** tile makes it perfect for any homeowner • Find out more at **www.metrotile.co.uk** 